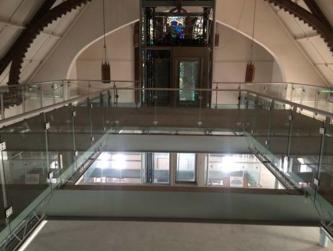

### **Unique Professional Office Building**

Located at 12 Dufferin Avenue in Chatham-Kent, this prestigious, recently-converted building incorporates new state-of-the-art finishes into the three-storey, modern, open-concept interior with exposed ceilings, providing the perfect combination of modern styling while maintaining the existing historical architectural features and spectacular stained-glass windows. This property truly stands out from the crowd!

The beautiful three-storey building maintains a full-height peripheral atrium allowing for great views

of the preserved stained-glass windows, modern glass elevator, and provides a sense of grandeur and openness. This building contains open floor space that lends itself well to the tenant's individual layout and functional needs.

#### Highlights:

- Located near downtown Chatham
- Great exposure
- High traffic area
- Parking on site
- Easy access to Hwy 401
- Beautiful triple-height space inside
- Original iconic character maintained
- All-glass elevator
- Building fully renovated
- Visit www.ParkPlaceCommercial.com for more information