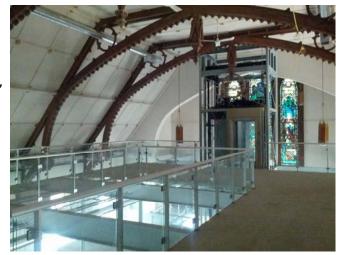

### **Unique Professional Office Building**

Located at 12 Dufferin Avenue in Chatham-Kent, this prestigious, recently-converted building incorporates new state-of-the-art finishes into the three-storey, modern, open-concept interior with exposed ceilings, providing the perfect combination of modern styling while maintaining the existing historical architectural features and spectacular stained-glass windows. This property truly stands out from the crowd!

The beautiful three-storey building maintains a full-height peripheral atrium allowing for great views

of the preserved stained-glass windows, modern glass elevator, and provides a sense of grandeur and openness. This building contains open floor space that lends itself well to the tenant's individual layout and functional needs.

#### Highlights:

- Located near downtown Chatham
- Great exposure
- High traffic area
- Parking on site
- Easy access to Hwy 401
- Beautiful triple-height space inside
- Original iconic character maintained
- All-glass elevator
- Building fully renovated
- Visit www.ParkPlaceCommercial.com for more information