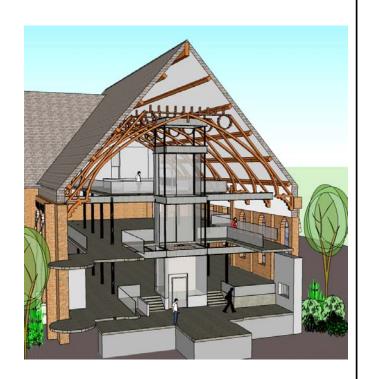

### **Unique Professional Office Building**

Located at 12 Dufferin Avenue in Chatham-Kent, this prestigious, recently-converted building incorporates new state-of-the-art finishes into the three-storey, modern, open-concept interior with exposed ceilings, providing the perfect combination of modern styling while maintaining the existing historical architectural features and spectacular stained-glass windows. This property truly stands out from the crowd!

The beautiful three-storey building maintains a full-height peripheral atrium allowing for great views

of the preserved stained-glass windows, modern glass elevator, and provides a sense of grandeur and openness. This building contains open floor space that lends itself well to the tenant's individual layout and functional needs.