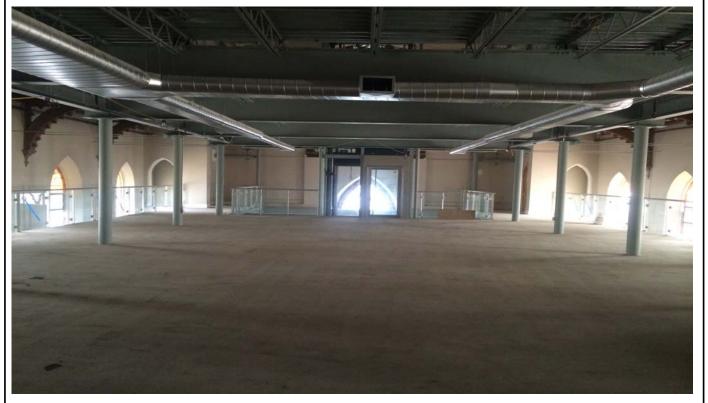

### **Unique Professional Office Building**

Located at 12 Dufferin Avenue in Chatham-Kent, this prestigious, recently-converted building incorporates new state-of-the-art finishes into the three-storey, modern, open-concept interior with exposed ceilings, providing the perfect combination of modern styling while maintaining the existing historical architectural features and spectacular stained-glass windows. This property truly stands out from the crowd!

The beautiful three-storey building maintains a full-height peripheral atrium allowing for great views

of the preserved stained-glass windows, modern glass elevator, and provides a sense of grandeur and openness. This building contains open floor space that lends itself well to the tenant's individual layout and functional needs.

#### Highlights:

- Located near downtown Chatham
- Great exposure
- High traffic area
- Parking on site
- Easy access to Hwy 401
- Beautiful triple-height space inside
- Original iconic character maintained
- All-glass elevator
- Building fully renovated
- Visit www.ParkPlaceCommercial.com for more information